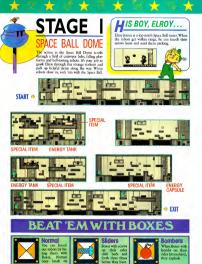

# ane! Stop This Crazy Thing!

Join the world's wackiest space age family for six stages of mechanized medness in The Jetsons: Robot Panic from Taits. George is the star of the game, but the whole family gets in on the act. Elroy escapes from a Space Bail Dome where robots havarun amuck, Judy winds her way through a futuistic Concert Hall and Jane jets through a robotransacked Shopping Mall. After the first three steps, which can be completed in any order, George takes over and tries to get to the cause of the chaos. It's a wild chase that has the look and feel of the Jetsons' classic cartoon series.

# MEET GEORGE JETSON.

7 8

Scores letton is a most which with a flar for actions himself in and cut of a jam. That's why Mz. Spacely of Spacely Sprockets has called on George to find out why all of the robots of the city have some herserk. It'll take a lot of know-how and courses, but George is up to the task. First he'll have to mand up his family and take them to a robot-free hideout. Then, he must search for the source of the trouble and cull the plan before things really get out of hand.

## SPACE AGE TOOLS

of energy on

meter when

able to extend war hie meter be

Snecic

### Space Ball

buster can be used to blast bolts off mechanical me hen you toss the Space Ball, it sho or a short distance, then returns, le's a elpful item when the robots l rounded. Keep tossing and you'll reduce them to a heap of scrap metal

#### laanet Boots

ot only do the sturdy Magnet Boots turn verything upside-down by chinging to the on sharp surfaces. By wearing these thick, netal toot-protectors, you can walk or thes without losing energy,

### **Jetpack**

activating the Jetpack, you can fly over terms in a single bound. Make sure that ou have enough fuel, or you'll drop. You tht also encounter hazards in the air Watch where you're going and try not to